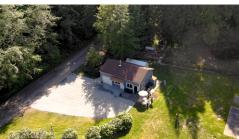

## 2730 Newberg Rd, Snohomish, WA 98290

- » Beds: 1 | Baths: 0 Full, 1 Three-Quarter
- » MLS #: 1778341
- » Farm/Ranch
- » Over Eight tranquil, park like acres
- » Easy building potential with preexisting 3-bedroom septic, power and private well
- » More Info: LiveMountainViews.IsForSale.com

Easy building potential with preexisting 3-bedroom septic, power and private well. The multiple choices for an ideal future home site that will boast stunning views of Mt. Pilchuck, Liberty Bell, Three Fingers, White horse, and Bear Mountain. Your equestrian will love the two-stall barn, two fenced pastures, cross country jump course, riding trails and the 60x120 graded Dressage area ready for Arena.