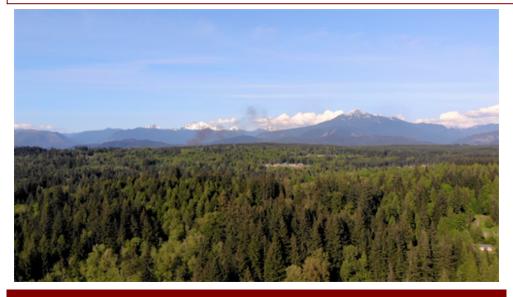

## \$ 649,800

Incredible opportunity to build your Dream Estate and Hobby Farm. Over Eight tranquil, park like acres. Includes a little bit of outdoor beauty for everyone. From the natural forested area with meandering trails. To the shady meadow and koi pond. The lush landscape delights with mature Rhododendrons, romantic willows, and blossoming fruit trees.

Easy building potential with preexisting 3-bedroom septic, power and private well. The multiple choices for an ideal future home site that will boast stunning views of Mt. Pilchuck, Liberty Bell, Three Fingers, White horse, and Bear Mountain. Your equestrian will love the two-stall barn, two fenced pastures, cross country jump course, riding trails and the 60x120 graded Dressage area ready for Arena.