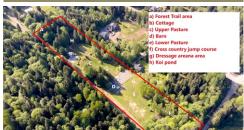

## \$ 649,800

Incredible opportunity to build your Dream Estate and Hobby Farm. Over Eight tranquil, park like acres. Includes a little bit of outdoor beauty for everyone. From the natural forested area with meandering trails. To the shady meadow and koi pond. The lush landscape delights with mature Rhododendrons, romantic willows, and blossoming fruit trees.

Easy building potential with preexisting 3-bedroom septic, power and private well. The multiple choices for an ideal future home site that will boast stunning views of Mt. Pilchuck, Liberty Bell, Three Fingers, White horse, and Bear Mountain. Your equestrian will love the two-stall barn, two fenced pastures, cross country jump course, riding trails and the 60x120 graded Dressage area ready for Arena.